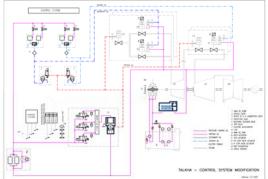

## Power Plant Talkha, Egypt

Control system modification of TG1 turbine SKODA 210 MW

- design, delivery, assembly, putting into operation and test running