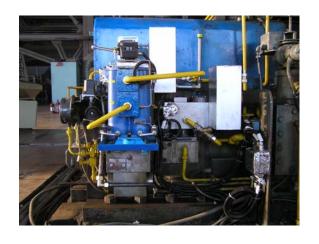

# ADVANTAGES OF RECONSTRUCTIONS:

- Higher operation reliability
- Higher accuracy of control
- Better dynamic control quality
- Easier maintenance