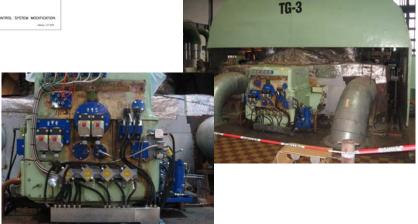

# Power Plant Novaky, Slovakia

Control system modification of TG3 and TG4 turbine SKODA 110 MW

 design, delivery, assembly, putting into operation and test running